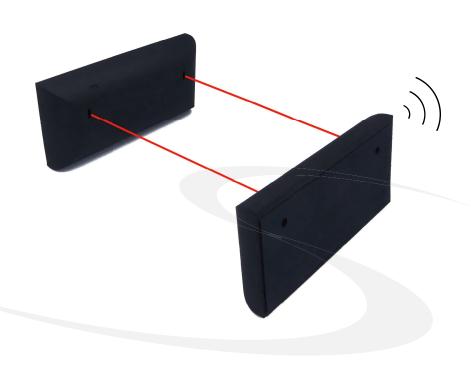

# People counting solution

### Applications

- People counting and occupency monitoring solution
- Entrances and exits counting
- Daily, weekly, and monthly statistics
- Trespassing alarm
- Fire and vandalism detection
- Monitoring of a multi-site fleet