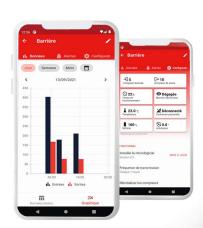

|
| Temperature sensor              | -40/+85°C precision 1°C                                          |
| Tilt sensor                     | -90/+90° precision 1°                                            |
| Functionning temperature        | -20/+70°C                                                        |
| Casing material                 | Nylon PA12                                                       |
| Protection Rating               | IP40                                                             |
| Alerts                          | Number of entrances / exits<br>Tilt / Vandalism<br>Battery level |
| Notifications                   | Mail, SMS, Push                                                  |

## Cloud Server



# Smartphone App