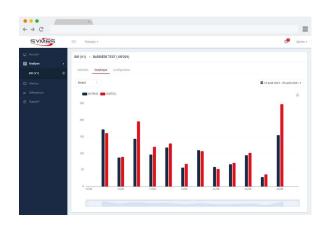

hone application                                           |
| Temperature sensor              | -40/+85°C precision 1°C                                          |
| Tilt sensor                     | -90/+90° precision 1°                                            |
| Functionning temperature        | -20/+70°C                                                        |
| Casing material                 | Nylon PA12                                                       |
| Protection Rating               | IP40                                                             |
| Alerts                          | Number of entrances / exits<br>Tilt / Vandalism<br>Battery level |
| Notifications                   | Mail, SMS, Push                                                  |

## Cloud Server



# Smartphone App