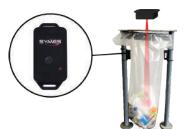

## With SmartClean, manage your trash bins in real time.

Less overflow, more satisfaction

#### **Connected Bins for Controlled Costs**

With our fill-level sensors, significantly reduce your operational costs:

- 20% to 50% savings through optimized collection routes and fewer unnecessary trips.
- **Up to 80% reduction** in areas where collections were poorly planned reducing fuel consumption, vehicle wear, and labor time.
- No more costly overflows, save on emergency cleanups and improve citizen satisfaction.

## The Advantages of Our Sensors:

- Up to 80% reduction in collection costs.
- Improved cleanliness of public spaces.
- Real-time alerts for quick action.
- **Dynamic mapping** to track your bins.
- Easy to install and use on any type of bin.
- Optimized collection routes: Fewer trips, less fuel.